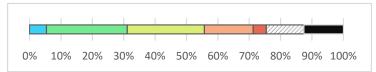

# The district provides opportunities for educator input on practices

| Strongly Agree             | 5%  | 9   |
|----------------------------|-----|-----|
| Agree                      | 26% | 43  |
| Neither Agree nor Disagree | 25% | 41  |
| Disagree                   | 16% | 26  |
| Strongly Disagree          | 4%  | 7   |
| Don't Know                 | 12% | 20  |
| Not Applicable             | 13% | 21  |
| Total                      |     | 167 |