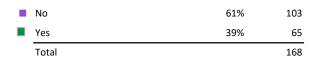

#### The district treats me and my colleagues with respect

| Strongly Agree             | 14% | 23  |
|----------------------------|-----|-----|
| Agree                      | 43% | 72  |
| Neither Agree nor Disagree | 14% | 24  |
| Disagree                   | 23% | 39  |
| Strongly Disagree          | 6%  | 10  |
| Total                      |     | 168 |