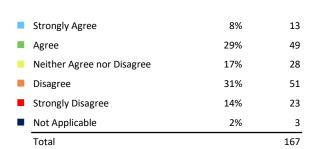

#### District leaders communicate a clear and consistent vision

| Strongly Agree             | 5%  | 8   |
|----------------------------|-----|-----|
| Agree                      | 27% | 46  |
| Neither Agree nor Disagree | 20% | 34  |
| Disagree                   | 30% | 51  |
| Strongly Disagree          | 15% | 26  |
| Don't Know                 | 2%  | 3   |
| Total                      |     | 168 |