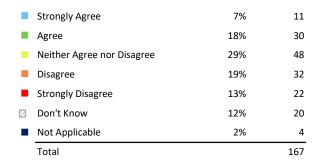

## The district communicates practices and updates on a consistent basis

| Strongly Agree             | 10% | 16  |
|----------------------------|-----|-----|
| Agree                      | 34% | 57  |
| Neither Agree nor Disagree | 20% | 33  |
| Disagree                   | 26% | 44  |
| Strongly Disagree          | 10% | 16  |
| Don't Know                 | 1%  | 1   |
| Total                      |     | 167 |