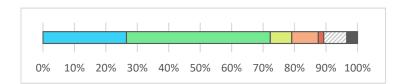

#### District staff believes that all students can be successful in school

# Members of the district community value differences between people and groups

| Strongly Agree             | 15% | 27  |
|----------------------------|-----|-----|
| Agree                      | 35% | 61  |
| Neither Agree nor Disagree | 23% | 41  |
| Disagree                   | 14% | 25  |
| Strongly Disagree          | 3%  | 6   |
| Don't Know                 | 7%  | 13  |
| Not Applicable             | 2%  | 3   |
| Total                      |     | 176 |