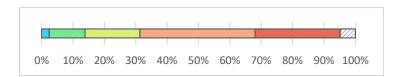

#### District leaders communicate a clear and consistent vision

| Strongly Agree             | 5%  | 8   |
|----------------------------|-----|-----|
| Agree                      | 27% | 46  |
| Neither Agree nor Disagree | 20% | 34  |
| Disagree                   | 30% | 51  |
| Strongly Disagree          | 15% | 26  |
| Don't Know                 | 2%  | 3   |
| Total                      |     | 168 |