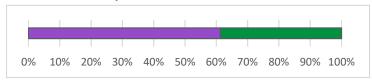

#### The district treats me and my colleagues with respect

| Strongly Agree             | 14% | 23  |
|----------------------------|-----|-----|
| Agree                      | 43% | 72  |
| Neither Agree nor Disagree | 14% | 24  |
| Disagree                   | 23% | 39  |
| Strongly Disagree          | 6%  | 10  |
| Total                      |     | 168 |