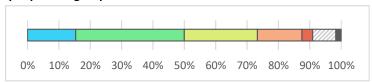

### There is adequate training in emergency procedures

|    |     |     |     |     |     |     |     |     |     | 2    |
|----|-----|-----|-----|-----|-----|-----|-----|-----|-----|------|
|    |     |     |     |     |     |     |     |     |     |      |
| 0% | 10% | 20% | 30% | 40% | 50% | 60% | 70% | 80% | 90% | 100% |

| Strongly Agree             | 13% | 22  |
|----------------------------|-----|-----|
| Agree                      | 38% | 63  |
| Neither Agree nor Disagree | 17% | 28  |
| Disagree                   | 23% | 39  |
| Strongly Disagree          | 7%  | 11  |
| ☑ Don't Know               | 2%  | 3   |
| ■ Not Applicable           | 1%  | 1   |
| Total                      |     | 167 |