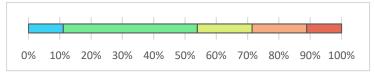

### There is adequate training in emergency procedures

|    |     |     |     |     |     |     |     |     |     | 2    |
|----|-----|-----|-----|-----|-----|-----|-----|-----|-----|------|
|    |     |     |     |     |     |     |     |     |     |      |
| 0% | 10% | 20% | 30% | 40% | 50% | 60% | 70% | 80% | 90% | 100% |

| Strongly Agree             | 13% | 22  |
|----------------------------|-----|-----|
| Agree                      | 38% | 63  |
| Neither Agree nor Disagree | 17% | 28  |
| Disagree                   | 23% | 39  |
| Strongly Disagree          | 7%  | 11  |
| ☑ Don't Know               | 2%  | 3   |
| ■ Not Applicable           | 1%  | 1   |
| Total                      |     | 167 |