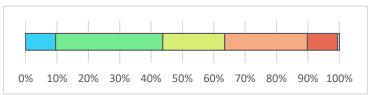

## The district communicates practices and updates on a consistent basis

| Strongly Agree             | 10% | 16  |
|----------------------------|-----|-----|
| Agree                      | 34% | 57  |
| Neither Agree nor Disagree | 20% | 33  |
| Disagree                   | 26% | 44  |
| Strongly Disagree          | 10% | 16  |
| Don't Know                 | 1%  | 1   |
| Total                      |     | 167 |