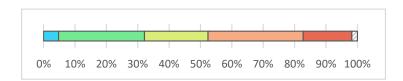

#### District leaders communicate a clear and consistent vision

| Strongly Agree             | 5%  | 8   |
|----------------------------|-----|-----|
| Agree                      | 27% | 46  |
| Neither Agree nor Disagree | 20% | 34  |
| Disagree                   | 30% | 51  |
| Strongly Disagree          | 15% | 26  |
| Don't Know                 | 2%  | 3   |
| Total                      |     | 168 |