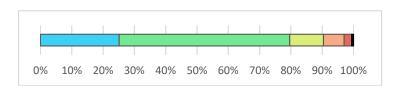

## The district communicates practices and updates on a consistent basis

| Strongly Agree             | 10% | 16  |
|----------------------------|-----|-----|
| Agree                      | 34% | 57  |
| Neither Agree nor Disagree | 20% | 33  |
| Disagree                   | 26% | 44  |
| Strongly Disagree          | 10% | 16  |
| Don't Know                 | 1%  | 1   |
| Total                      |     | 167 |