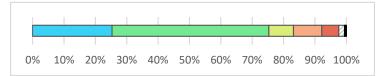

# Members of the district community value differences between people and groups

| Strongly Agree             | 15% | 27  |
|----------------------------|-----|-----|
| Agree                      | 35% | 61  |
| Neither Agree nor Disagree | 23% | 41  |
| Disagree                   | 14% | 25  |
| Strongly Disagree          | 3%  | 6   |
| Don't Know                 | 7%  | 13  |
| Not Applicable             | 2%  | 3   |
| Total                      |     | 176 |