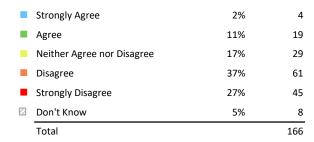

### I am able to talk with a member of the leadership team when I need to

| Strongly Agree             | 25% | 42  |
|----------------------------|-----|-----|
| Agree                      | 50% | 83  |
| Neither Agree nor Disagree | 8%  | 13  |
| Disagree                   | 9%  | 15  |
| Strongly Disagree          | 5%  | 9   |
| Don't Know                 | 2%  | 3   |
| Not Applicable             | 1%  | 1   |
| Total                      |     | 166 |