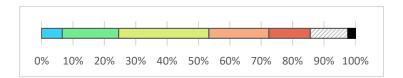

### There is adequate training in emergency procedures

|    |     |     |     |     |     |     |     |     |     | 2    |
|----|-----|-----|-----|-----|-----|-----|-----|-----|-----|------|
|    |     |     |     |     |     |     |     |     |     |      |
| 0% | 10% | 20% | 30% | 40% | 50% | 60% | 70% | 80% | 90% | 100% |