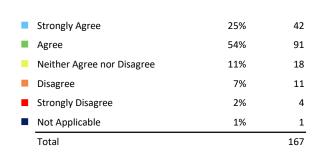

### I am able to talk with a member of the leadership team when I need to

| Strongly Agree             | 25% | 42  |
|----------------------------|-----|-----|
| Agree                      | 50% | 83  |
| Neither Agree nor Disagree | 8%  | 13  |
| Disagree                   | 9%  | 15  |
| Strongly Disagree          | 5%  | 9   |
| Don't Know                 | 2%  | 3   |
| Not Applicable             | 1%  | 1   |
| Total                      |     | 166 |